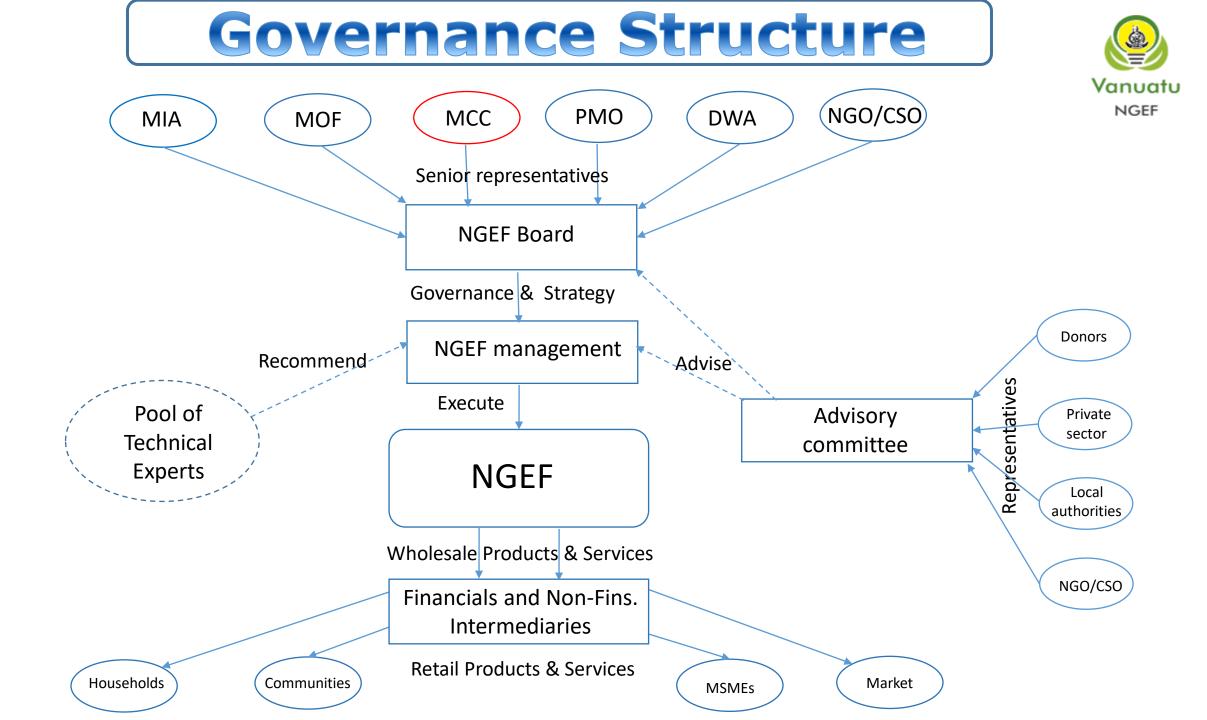

## **Strategic Markets**

#### Supporting:

- Off-grid Renewables / rural electrification
- Energy Efficiency
- Green Growth

Targeting beneficiaries:

- Households
- Public facilities
- Micro-, Small-, and Medium Size Enterprises e.g.
  Cooperatives & tourism operators
  - RE/EE equipment suppliers